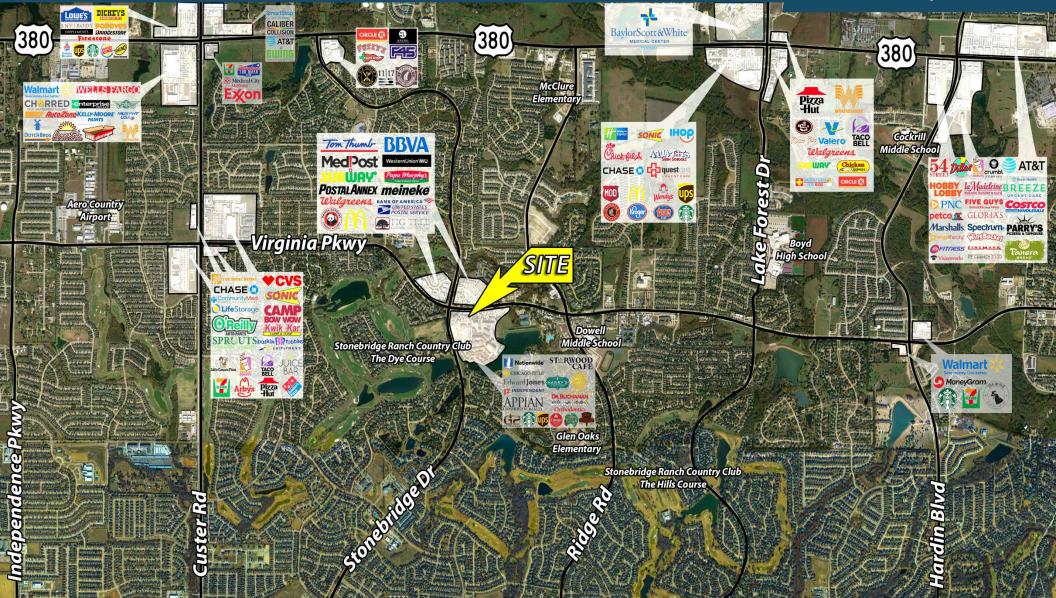

#### PROPERTY INFORMATION

This property is located in Adriatica Village on the SE corner of Virginia Parkway and Stonebridge Drive in the heart of west McKinney. McKinney has been recognized as one of the fastest growing cities in the U.S., with a population estimated at 206,000 with an average household income of \$134,813. Adriatica encompasses 45 acres and is located within the over 5,000-acre master-planned community of Stonebridge Ranch. Adriatica is a mixed use development community replicating the fishing village of Supetar on the island of Brac in Croatia. This unique village currently is home to many businesses including Starbucks, Starwood Café, The UPS Store, Karadise Boutique, Zen Zen Wine & Bistro, Cavalli's Pizza, Independent Financial, The Guitar Sanctuary, and The Sanctuary.