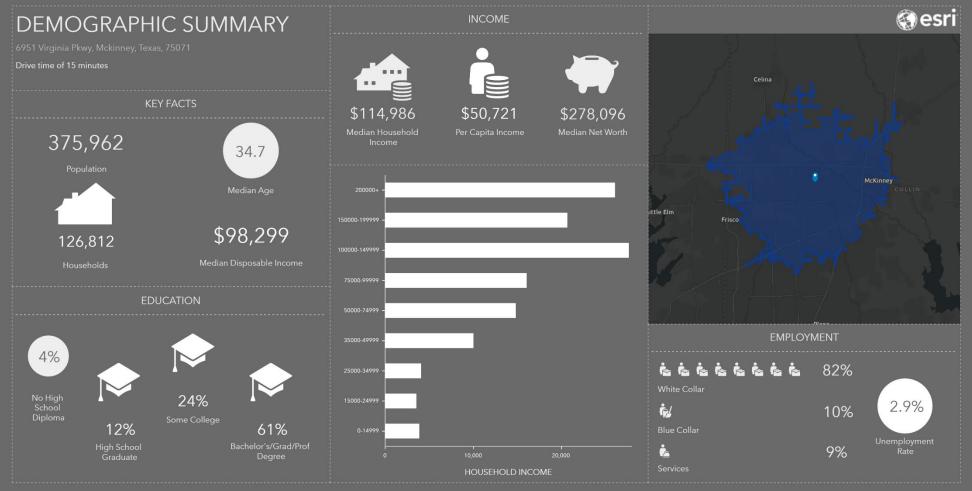

#### DEMOGRAPHICS

|                               |           |            |            | Weston                                                                                                                                                                                                                                                                                                                                                                                                                                                                                                                                                                                                                                                                                                                                                                                                                                                                                                                                                                                                                                                                                                                                                                                                                                                                                                                                                                                                                                                                                                                                                                                                                                                                                                                                                                                                                                                                                                                                                                                                                                                                                                                         |
|-------------------------------|-----------|------------|------------|--------------------------------------------------------------------------------------------------------------------------------------------------------------------------------------------------------------------------------------------------------------------------------------------------------------------------------------------------------------------------------------------------------------------------------------------------------------------------------------------------------------------------------------------------------------------------------------------------------------------------------------------------------------------------------------------------------------------------------------------------------------------------------------------------------------------------------------------------------------------------------------------------------------------------------------------------------------------------------------------------------------------------------------------------------------------------------------------------------------------------------------------------------------------------------------------------------------------------------------------------------------------------------------------------------------------------------------------------------------------------------------------------------------------------------------------------------------------------------------------------------------------------------------------------------------------------------------------------------------------------------------------------------------------------------------------------------------------------------------------------------------------------------------------------------------------------------------------------------------------------------------------------------------------------------------------------------------------------------------------------------------------------------------------------------------------------------------------------------------------------------|
| 2022 Demographic Summary      | 5 Minutes | 10 Minutes | 15 Minutes | S Celina                                                                                                                                                                                                                                                                                                                                                                                                                                                                                                                                                                                                                                                                                                                                                                                                                                                                                                                                                                                                                                                                                                                                                                                                                                                                                                                                                                                                                                                                                                                                                                                                                                                                                                                                                                                                                                                                                                                                                                                                                                                                                                                       |
| Population                    | 30,281    | 179,699    | 375,962    | 428 543 543                                                                                                                                                                                                                                                                                                                                                                                                                                                                                                                                                                                                                                                                                                                                                                                                                                                                                                                                                                                                                                                                                                                                                                                                                                                                                                                                                                                                                                                                                                                                                                                                                                                                                                                                                                                                                                                                                                                                                                                                                                                                                                                    |
| Households                    | 10,452    | 59,745     | 126,812    |                                                                                                                                                                                                                                                                                                                                                                                                                                                                                                                                                                                                                                                                                                                                                                                                                                                                                                                                                                                                                                                                                                                                                                                                                                                                                                                                                                                                                                                                                                                                                                                                                                                                                                                                                                                                                                                                                                                                                                                                                                                                                                                                |
| Families                      | 8,271     | 45,800     | 95,164     |                                                                                                                                                                                                                                                                                                                                                                                                                                                                                                                                                                                                                                                                                                                                                                                                                                                                                                                                                                                                                                                                                                                                                                                                                                                                                                                                                                                                                                                                                                                                                                                                                                                                                                                                                                                                                                                                                                                                                                                                                                                                                                                                |
| Average Household Size        | 2.88      | 3.00       | 2.96       | Prosper<br>380 5 minutes 1827                                                                                                                                                                                                                                                                                                                                                                                                                                                                                                                                                                                                                                                                                                                                                                                                                                                                                                                                                                                                                                                                                                                                                                                                                                                                                                                                                                                                                                                                                                                                                                                                                                                                                                                                                                                                                                                                                                                                                                                                                                                                                                  |
| Owner Occupied Housing Units  | 7,716     | 41,497     | 85,741     | 15 minutes Collin                                                                                                                                                                                                                                                                                                                                                                                                                                                                                                                                                                                                                                                                                                                                                                                                                                                                                                                                                                                                                                                                                                                                                                                                                                                                                                                                                                                                                                                                                                                                                                                                                                                                                                                                                                                                                                                                                                                                                                                                                                                                                                              |
| Renter Occupied Housing Units | 2,736     | 18,248     | 41,071     | E rice and the second s |
| Median Age                    | 36.4      | 34.5       | 34.7       | Frisce Lowry Crossing                                                                                                                                                                                                                                                                                                                                                                                                                                                                                                                                                                                                                                                                                                                                                                                                                                                                                                                                                                                                                                                                                                                                                                                                                                                                                                                                                                                                                                                                                                                                                                                                                                                                                                                                                                                                                                                                                                                                                                                                                                                                                                          |
| Median Household Income       | \$123,893 | \$114,433  | \$114,986  |                                                                                                                                                                                                                                                                                                                                                                                                                                                                                                                                                                                                                                                                                                                                                                                                                                                                                                                                                                                                                                                                                                                                                                                                                                                                                                                                                                                                                                                                                                                                                                                                                                                                                                                                                                                                                                                                                                                                                                                                                                                                                                                                |
| Average Household Income      | \$156,584 | \$146,579  | \$150,384  | Dny Lucas Elucas Rd                                                                                                                                                                                                                                                                                                                                                                                                                                                                                                                                                                                                                                                                                                                                                                                                                                                                                                                                                                                                                                                                                                                                                                                                                                                                                                                                                                                                                                                                                                                                                                                                                                                                                                                                                                                                                                                                                                                                                                                                                                                                                                            |
|                               |           | (          | $\bigcirc$ | haven Pkwy                                                                                                                                                                                                                                                                                                                                                                                                                                                                                                                                                                                                                                                                                                                                                                                                                                                                                                                                                                                                                                                                                                                                                                                                                                                                                                                                                                                                                                                                                                                                                                                                                                                                                                                                                                                                                                                                                                                                                                                                                                                                                                                     |
|                               |           |            |            |                                                                                                                                                                                                                                                                                                                                                                                                                                                                                                                                                                                                                                                                                                                                                                                                                                                                                                                                                                                                                                                                                                                                                                                                                                                                                                                                                                                                                                                                                                                                                                                                                                                                                                                                                                                                                                                                                                                                                                                                                                                                                                                                |