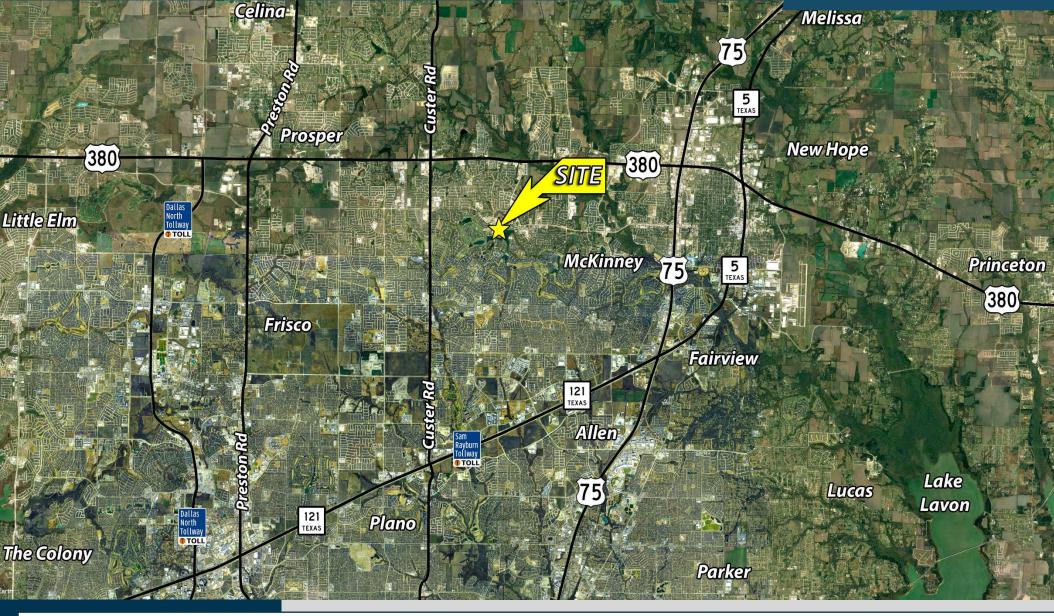

#### PROPERTY INFORMATION

This property is located in Adriatica Village on the SE corner of Virginia Parkway and Stonebridge Drive in the heart of west McKinney. McKinney has been recognized as one of the fastest growing cities in the U.S., with a population estimated at 206,000 with an average household income of \$134,813. Adriatica encompasses 45 acres and is located within the over 5,000-acre master-planned community of Stonebridge Ranch. Adriatica is a mixed use development community replicating the fishing village of Supetar on the island of Brac in Croatia. This unique village currently is home to many businesses including Starbucks, Starwood Café, The UPS Store, Karadise Boutique, Zen Zen Wine & Bistro, Cavalli's Pizza, Independent Financial, The Guitar Sanctuary, and The Sanctuary.