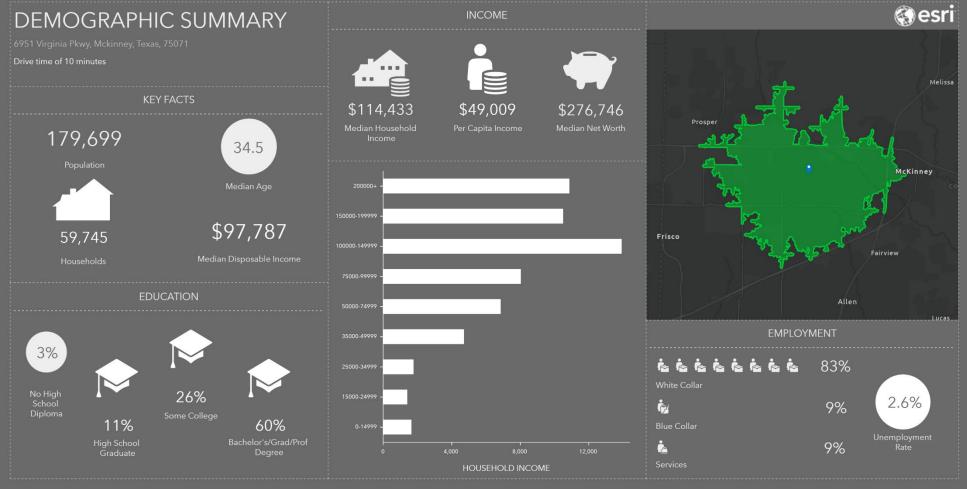

#### DEMOGRAPHICS

|                               |           |            |            | Weston                                                                                                                                                                                                                                                                                                                                                                                                                                                                                                                                                                                                                                                                                                                                                                                                                                                                                                                                                                                                                                                                                                                                                                                                                                                                                                                                                                                                                                                                                                                                                                                                                                                                                                                                                                                                                                                                                                                                                                                                                                                                                                                         |
|-------------------------------|-----------|------------|------------|--------------------------------------------------------------------------------------------------------------------------------------------------------------------------------------------------------------------------------------------------------------------------------------------------------------------------------------------------------------------------------------------------------------------------------------------------------------------------------------------------------------------------------------------------------------------------------------------------------------------------------------------------------------------------------------------------------------------------------------------------------------------------------------------------------------------------------------------------------------------------------------------------------------------------------------------------------------------------------------------------------------------------------------------------------------------------------------------------------------------------------------------------------------------------------------------------------------------------------------------------------------------------------------------------------------------------------------------------------------------------------------------------------------------------------------------------------------------------------------------------------------------------------------------------------------------------------------------------------------------------------------------------------------------------------------------------------------------------------------------------------------------------------------------------------------------------------------------------------------------------------------------------------------------------------------------------------------------------------------------------------------------------------------------------------------------------------------------------------------------------------|
| 2022 Demographic Summary      | 5 Minutes | 10 Minutes | 15 Minutes | S Celina                                                                                                                                                                                                                                                                                                                                                                                                                                                                                                                                                                                                                                                                                                                                                                                                                                                                                                                                                                                                                                                                                                                                                                                                                                                                                                                                                                                                                                                                                                                                                                                                                                                                                                                                                                                                                                                                                                                                                                                                                                                                                                                       |
| Population                    | 30,281    | 179,699    | 375,962    | 428 543 543                                                                                                                                                                                                                                                                                                                                                                                                                                                                                                                                                                                                                                                                                                                                                                                                                                                                                                                                                                                                                                                                                                                                                                                                                                                                                                                                                                                                                                                                                                                                                                                                                                                                                                                                                                                                                                                                                                                                                                                                                                                                                                                    |
| Households                    | 10,452    | 59,745     | 126,812    |                                                                                                                                                                                                                                                                                                                                                                                                                                                                                                                                                                                                                                                                                                                                                                                                                                                                                                                                                                                                                                                                                                                                                                                                                                                                                                                                                                                                                                                                                                                                                                                                                                                                                                                                                                                                                                                                                                                                                                                                                                                                                                                                |
| Families                      | 8,271     | 45,800     | 95,164     |                                                                                                                                                                                                                                                                                                                                                                                                                                                                                                                                                                                                                                                                                                                                                                                                                                                                                                                                                                                                                                                                                                                                                                                                                                                                                                                                                                                                                                                                                                                                                                                                                                                                                                                                                                                                                                                                                                                                                                                                                                                                                                                                |
| Average Household Size        | 2.88      | 3.00       | 2.96       | Prosper<br>380 5 minutes 1827                                                                                                                                                                                                                                                                                                                                                                                                                                                                                                                                                                                                                                                                                                                                                                                                                                                                                                                                                                                                                                                                                                                                                                                                                                                                                                                                                                                                                                                                                                                                                                                                                                                                                                                                                                                                                                                                                                                                                                                                                                                                                                  |
| Owner Occupied Housing Units  | 7,716     | 41,497     | 85,741     | 15 minutes Collin                                                                                                                                                                                                                                                                                                                                                                                                                                                                                                                                                                                                                                                                                                                                                                                                                                                                                                                                                                                                                                                                                                                                                                                                                                                                                                                                                                                                                                                                                                                                                                                                                                                                                                                                                                                                                                                                                                                                                                                                                                                                                                              |
| Renter Occupied Housing Units | 2,736     | 18,248     | 41,071     | E rice and the second s |
| Median Age                    | 36.4      | 34.5       | 34.7       | Frisce Lowry Crossing                                                                                                                                                                                                                                                                                                                                                                                                                                                                                                                                                                                                                                                                                                                                                                                                                                                                                                                                                                                                                                                                                                                                                                                                                                                                                                                                                                                                                                                                                                                                                                                                                                                                                                                                                                                                                                                                                                                                                                                                                                                                                                          |
| Median Household Income       | \$123,893 | \$114,433  | \$114,986  |                                                                                                                                                                                                                                                                                                                                                                                                                                                                                                                                                                                                                                                                                                                                                                                                                                                                                                                                                                                                                                                                                                                                                                                                                                                                                                                                                                                                                                                                                                                                                                                                                                                                                                                                                                                                                                                                                                                                                                                                                                                                                                                                |
| Average Household Income      | \$156,584 | \$146,579  | \$150,384  | Dny Lucas Elucas Rd                                                                                                                                                                                                                                                                                                                                                                                                                                                                                                                                                                                                                                                                                                                                                                                                                                                                                                                                                                                                                                                                                                                                                                                                                                                                                                                                                                                                                                                                                                                                                                                                                                                                                                                                                                                                                                                                                                                                                                                                                                                                                                            |
|                               |           | (          | $\bigcirc$ | haven Pkwy                                                                                                                                                                                                                                                                                                                                                                                                                                                                                                                                                                                                                                                                                                                                                                                                                                                                                                                                                                                                                                                                                                                                                                                                                                                                                                                                                                                                                                                                                                                                                                                                                                                                                                                                                                                                                                                                                                                                                                                                                                                                                                                     |
|                               |           |            |            |                                                                                                                                                                                                                                                                                                                                                                                                                                                                                                                                                                                                                                                                                                                                                                                                                                                                                                                                                                                                                                                                                                                                                                                                                                                                                                                                                                                                                                                                                                                                                                                                                                                                                                                                                                                                                                                                                                                                                                                                                                                                                                                                |