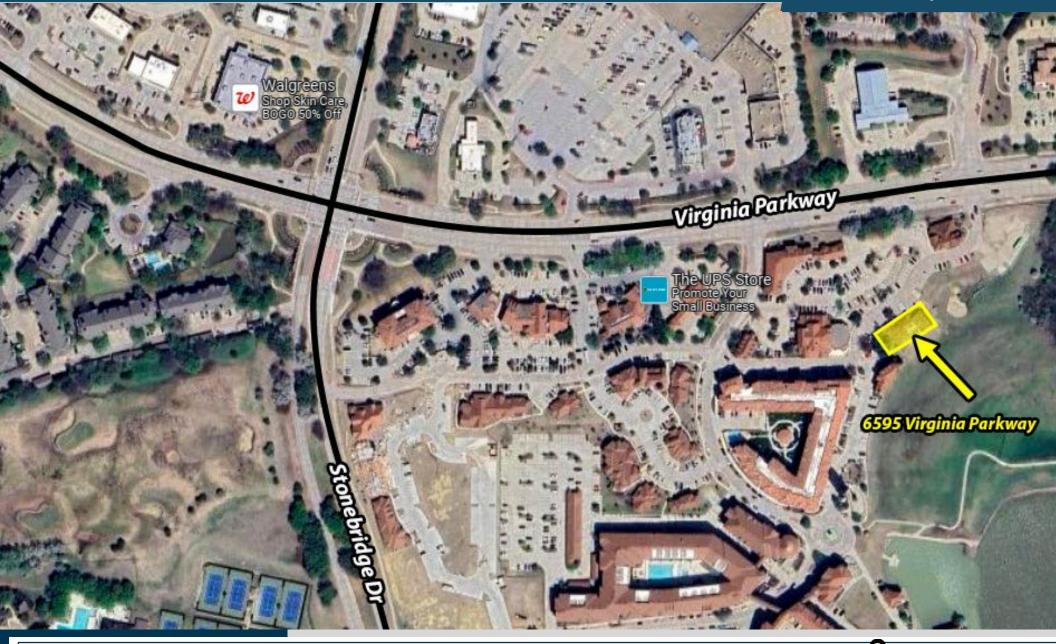

#### PROPERTY INFORMATION

This property is located in Adriatica Village on the SE corner of Virginia Parkway and Stonebridge Drive in the heart of west McKinney. McKinney has been recognized as one of the fastest growing cities in the U.S., with a population estimated at 206,000 with an average household income of \$134,813. Adriatica encompasses 45 acres and is located within the over 5,000-acre master-planned community of Stonebridge Ranch. Adriatica is a mixed use development community replicating the fishing village of Supetar on the island of Brac in Croatia. This unique village currently is home to many businesses including Starbucks, Starwood Café, The UPS Store, Karadise Boutique, Zen Zen Wine & Bistro, Cavalli's Pizza, Independent Financial, The Guitar Sanctuary, and The Sanctuary.