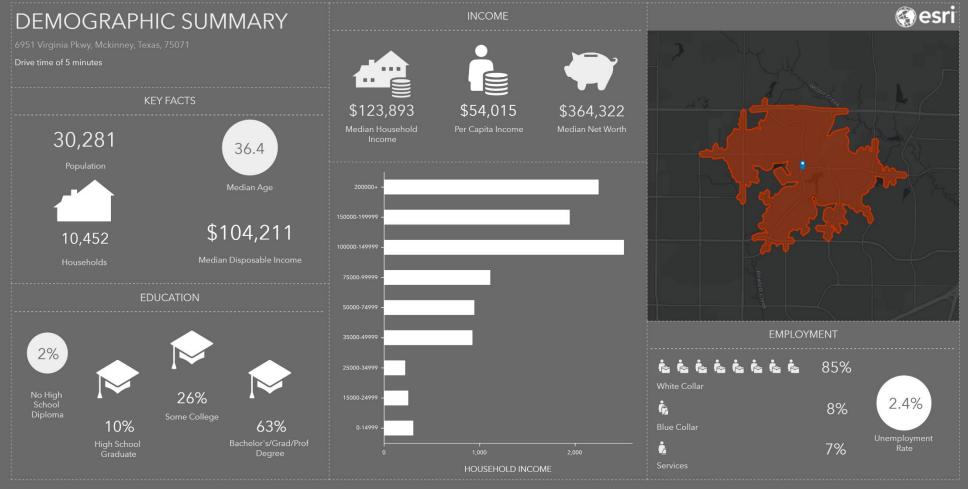

#### DEMOGRAPHICS

|                               |           |            |            | Weston                                                                                                                                                                                                                                                                                                                                                                                                                                                                                                                                                                                                                                                                                                                                                                                                                                                                                                                                                                                                                                                                                                                                                                                                                                                                                                                                                                                                                                                                                                                                                                                                                                                                                                                                                                                                                                                                                                                                                                                                                                                                                                                         |
|-------------------------------|-----------|------------|------------|--------------------------------------------------------------------------------------------------------------------------------------------------------------------------------------------------------------------------------------------------------------------------------------------------------------------------------------------------------------------------------------------------------------------------------------------------------------------------------------------------------------------------------------------------------------------------------------------------------------------------------------------------------------------------------------------------------------------------------------------------------------------------------------------------------------------------------------------------------------------------------------------------------------------------------------------------------------------------------------------------------------------------------------------------------------------------------------------------------------------------------------------------------------------------------------------------------------------------------------------------------------------------------------------------------------------------------------------------------------------------------------------------------------------------------------------------------------------------------------------------------------------------------------------------------------------------------------------------------------------------------------------------------------------------------------------------------------------------------------------------------------------------------------------------------------------------------------------------------------------------------------------------------------------------------------------------------------------------------------------------------------------------------------------------------------------------------------------------------------------------------|
| 2022 Demographic Summary      | 5 Minutes | 10 Minutes | 15 Minutes | S Celina                                                                                                                                                                                                                                                                                                                                                                                                                                                                                                                                                                                                                                                                                                                                                                                                                                                                                                                                                                                                                                                                                                                                                                                                                                                                                                                                                                                                                                                                                                                                                                                                                                                                                                                                                                                                                                                                                                                                                                                                                                                                                                                       |
| Population                    | 30,281    | 179,699    | 375,962    | 428 543 543                                                                                                                                                                                                                                                                                                                                                                                                                                                                                                                                                                                                                                                                                                                                                                                                                                                                                                                                                                                                                                                                                                                                                                                                                                                                                                                                                                                                                                                                                                                                                                                                                                                                                                                                                                                                                                                                                                                                                                                                                                                                                                                    |
| Households                    | 10,452    | 59,745     | 126,812    |                                                                                                                                                                                                                                                                                                                                                                                                                                                                                                                                                                                                                                                                                                                                                                                                                                                                                                                                                                                                                                                                                                                                                                                                                                                                                                                                                                                                                                                                                                                                                                                                                                                                                                                                                                                                                                                                                                                                                                                                                                                                                                                                |
| Families                      | 8,271     | 45,800     | 95,164     |                                                                                                                                                                                                                                                                                                                                                                                                                                                                                                                                                                                                                                                                                                                                                                                                                                                                                                                                                                                                                                                                                                                                                                                                                                                                                                                                                                                                                                                                                                                                                                                                                                                                                                                                                                                                                                                                                                                                                                                                                                                                                                                                |
| Average Household Size        | 2.88      | 3.00       | 2.96       | Prosper<br>380 5 minutes 1827                                                                                                                                                                                                                                                                                                                                                                                                                                                                                                                                                                                                                                                                                                                                                                                                                                                                                                                                                                                                                                                                                                                                                                                                                                                                                                                                                                                                                                                                                                                                                                                                                                                                                                                                                                                                                                                                                                                                                                                                                                                                                                  |
| Owner Occupied Housing Units  | 7,716     | 41,497     | 85,741     | 15 minutes Collin                                                                                                                                                                                                                                                                                                                                                                                                                                                                                                                                                                                                                                                                                                                                                                                                                                                                                                                                                                                                                                                                                                                                                                                                                                                                                                                                                                                                                                                                                                                                                                                                                                                                                                                                                                                                                                                                                                                                                                                                                                                                                                              |
| Renter Occupied Housing Units | 2,736     | 18,248     | 41,071     | E rice and the second s |
| Median Age                    | 36.4      | 34.5       | 34.7       | Frisce Lowry Crossing                                                                                                                                                                                                                                                                                                                                                                                                                                                                                                                                                                                                                                                                                                                                                                                                                                                                                                                                                                                                                                                                                                                                                                                                                                                                                                                                                                                                                                                                                                                                                                                                                                                                                                                                                                                                                                                                                                                                                                                                                                                                                                          |
| Median Household Income       | \$123,893 | \$114,433  | \$114,986  |                                                                                                                                                                                                                                                                                                                                                                                                                                                                                                                                                                                                                                                                                                                                                                                                                                                                                                                                                                                                                                                                                                                                                                                                                                                                                                                                                                                                                                                                                                                                                                                                                                                                                                                                                                                                                                                                                                                                                                                                                                                                                                                                |
| Average Household Income      | \$156,584 | \$146,579  | \$150,384  | Dny Lucas Elucas Rd                                                                                                                                                                                                                                                                                                                                                                                                                                                                                                                                                                                                                                                                                                                                                                                                                                                                                                                                                                                                                                                                                                                                                                                                                                                                                                                                                                                                                                                                                                                                                                                                                                                                                                                                                                                                                                                                                                                                                                                                                                                                                                            |
|                               |           | (          | $\bigcirc$ | haven Pkwy                                                                                                                                                                                                                                                                                                                                                                                                                                                                                                                                                                                                                                                                                                                                                                                                                                                                                                                                                                                                                                                                                                                                                                                                                                                                                                                                                                                                                                                                                                                                                                                                                                                                                                                                                                                                                                                                                                                                                                                                                                                                                                                     |
|                               |           |            |            |                                                                                                                                                                                                                                                                                                                                                                                                                                                                                                                                                                                                                                                                                                                                                                                                                                                                                                                                                                                                                                                                                                                                                                                                                                                                                                                                                                                                                                                                                                                                                                                                                                                                                                                                                                                                                                                                                                                                                                                                                                                                                                                                |