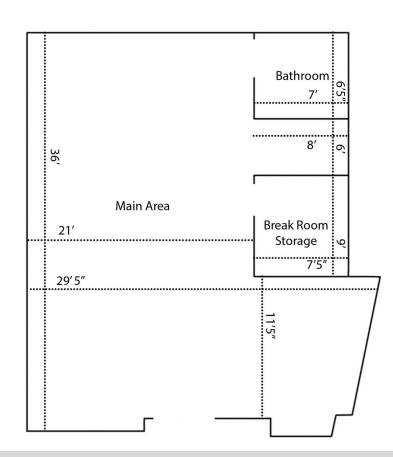

Floor Plan

1,150 SF

Ray Eckenrode, CCIM, SIOR (972)562-9988 Opt. 2 www.AppianCommercial.com Preston Taylor (972)562-9988 Opt. 3 www.AppianCommercial.com

| R | ETAIL/OF       | 6595 Virginia Pkwy<br>McKinney, TX 75071 |   |                  |          |                                               |  |  |
|---|----------------|------------------------------------------|---|------------------|----------|-----------------------------------------------|--|--|
|   |                |                                          |   |                  |          |                                               |  |  |
| P | ROPERTY DETAIL | _S                                       |   |                  |          |                                               |  |  |
| • | Price:         | \$3,700 Per Month                        | • | County:          | Collin   |                                               |  |  |
| • | Property Type: | Retail/Office                            | • | Cross Street:    | Virginia | Pkwy & Stonebridge Dr                         |  |  |
| • | Available SF:  | 1,150 SF                                 | • | Traffic Counts:  | 27,876   | CPD (City of McKinney 2021 Traffic Count Map) |  |  |
| • | Address:       | 6595 Virginia Pkwy, Ste 101              | • | Property Status: | Existing | ļ                                             |  |  |
| • | City:          | McKinney                                 | • | Building Size:   | 1,150 S  | F                                             |  |  |
|   |                |                                          |   |                  |          |                                               |  |  |