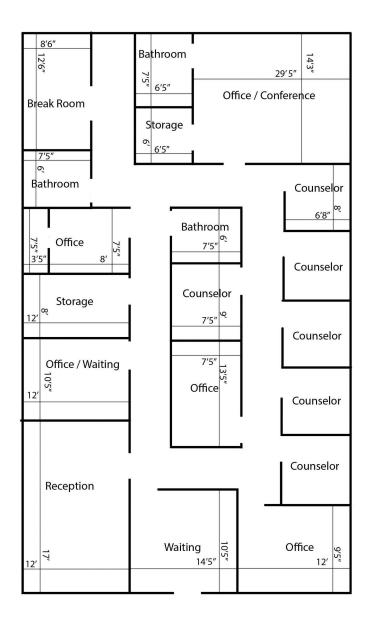

rkway #100 McKinney, TX 75070

Available SF: 3,076 SF Office Space

For Lease: \$21 SF NNN

Lease Type: NNN
NNN Estimate: \$8.50 SF



#### Location:

2730 W. Virginia is located appx. one mile west of the US 75 and Virginia Pkwy. Inter-change, and at the NEC of Virginia and Jordan Rd. Centrally located in the heart of McKinney, this office space offers easy access to major thoroughfares in a high traffic area.

### **Market:**

McKinney Texas has been recognized as one of the fastest growing cities in the United States with a population of over 100,000. McKinney features several master planned communities including Stonebridge Ranch, Eldorado, and Craig Ranch which continue to fuel McKinney's strong growth and demographics.



# 2730 W. Virginia Parkway, McKinney, TX

Suite 100 3,076 SF