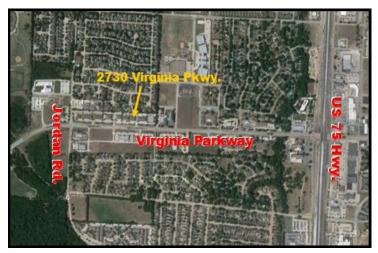

#### Location:

2730 W. Virginia is located appx. one mile west of the US 75 and Virginia Pkwy. Inter-change, and at the NEC of Virginia and Jordan Rd. Centrally located in the heart of McKinney, this office space offers easy access to major thoroughfares in a high traffic area.